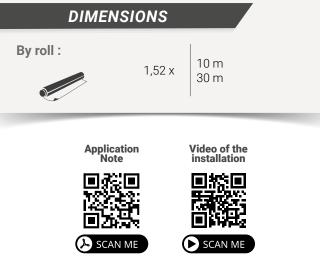

#### Method of application

The surface to be bonded must be free of dust, grease or any other contaminant. Some materials such as polycarbonate can cause bubbling problems. A compatibility test is therefore recommended. Possibility to install on plexiglass and polycarbonate.