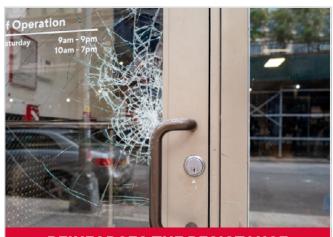

## **REINFORCES THE RESISTANCE**

### FOR GLAZING OVER 3M<sup>2</sup>

Particularly thiwk and with exceptional resistance to tearing, SEC 058X solidifies the glass at a lower cost and delays breakins. It resists impact and tearing and prevents the glass from shattering in the event of an explosion or vandalism. Ideal for : town hals, industries, warehouses, places of worship, administrations, banks, offices, museums ...