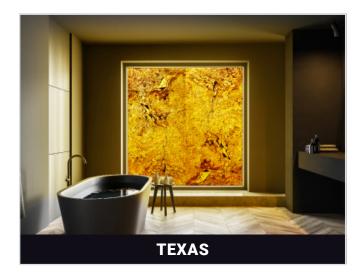

## HOME STAGING

# STN 701 TRANSLUCENT STONES

### INDOOR INSTALLATION

Natural stone surface reinforced with polyester resin and allowing light to pass through, giving it a translucent hue.

**Durability:** 12 to 15 years for a vertical application in Central Europe.

#### **INFORMATION**

**SUPPORT:** Natural stone reinforced with polyester re-

sir

THICKNESS: 2 mm
COLOR: Amber
APPLICATION SIDE: Internal
RESISTANCE: Optimale
NORMES: EUROCLASSES
GUARANTEE: 10 years\*

\* For glazing not exposed to the sun